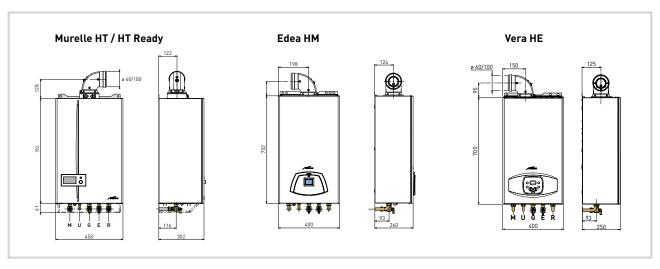

COMFORT AND SAVING BY COMBINING A REMOTE CONTROL

#### Sime Home Plus



- Weekly chrono-thermostat with room temperature sensor
- Display of operation of boiler and solar heating system (if present)
- Continuous modulation of system delivery temperature (class V reg.)
- Boiler anomaly warnings

### Sime Smart - Sime Smart Plus



- Wi-Fi connection for remote control via the free Sime Connect App
- Weekly chrono-thermostat function programmable via App or colour display (Plus version)
- Continuous modulation of system delivery temperature (class V reg.)
- Boiler anomaly warnings

NOTE: not compatible with Murelle HT and HT Ready as these boilers feature direct Wi-Fi connectivity.

### TECHNICAL FEATURES HYBRID WALL



### **DIMENSIONS** SHP M ECO



### **DIMENSIONS** CONDENSING BOILERS