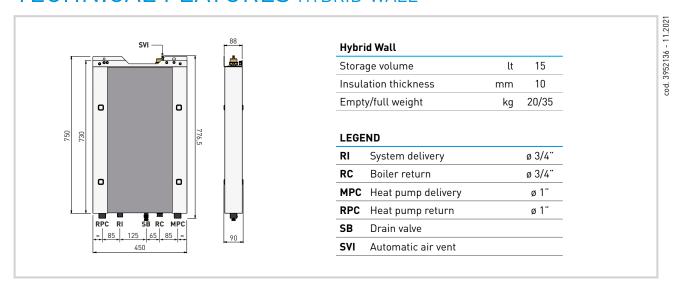

HOW TO CREATE THE SIME "FACTORY MADE" HYBRID HEATING SYSTEM



# MAXIMUM COMFORT AND SAVING BY COMBINING A REMOTE CONTROL

#### Sime Home Plus



- Weekly chrono-thermostat with room temperature sensor
- Display of operation of boiler and solar heating system (if present)
- Continuous modulation of system delivery temperature (class V reg.)
- Boiler anomaly warnings

### Sime Smart - Sime Smart Plus



- Wi-Fi connection for remote control via the free Sime Connect App
- Weekly chrono-thermostat function programmable via App or colour display (Plus version)
- Continuous modulation of system delivery temperature (class V reg.)
- Boiler anomaly warnings

NOTE: not compatible with Murelle HT and HT Ready as these boilers feature direct Wi-Fi connectivity.

### TECHNICAL FEATURES HYBRID WALL



### **DIMENSIONS** SHP M ECO



### **DIMENSIONS** CONDENSING BOILERS