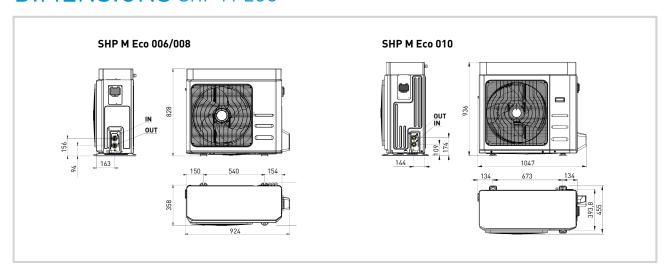

MADE" HYBRID HEATING SYSTEM



# MAXIMUM COMFORT AND SAVING BY COMBINING A REMOTE CONTROL

#### Sime Home Plus



- Weekly chrono-thermostat with room temperature sensor
- Display of operation of boiler and solar heating system (if present)
- Continuous modulation of system delivery temperature (class V reg.)
- Boiler anomaly warnings

### Sime Smart - Sime Smart Plus



- Wi-Fi connection for remote control via the free Sime Connect App
- Weekly chrono-thermostat function programmable via App or colour display (Plus version)
- Continuous modulation of system delivery temperature (class V reg.)
- Boiler anomaly warnings

NOTE: not compatible with Murelle HT and HT Ready as these boilers feature direct Wi-Fi connectivity.

### TECHNICAL FEATURES HYBRID WALL



### **DIMENSIONS** SHP M ECO



### **DIMENSIONS** CONDENSING BOILERS