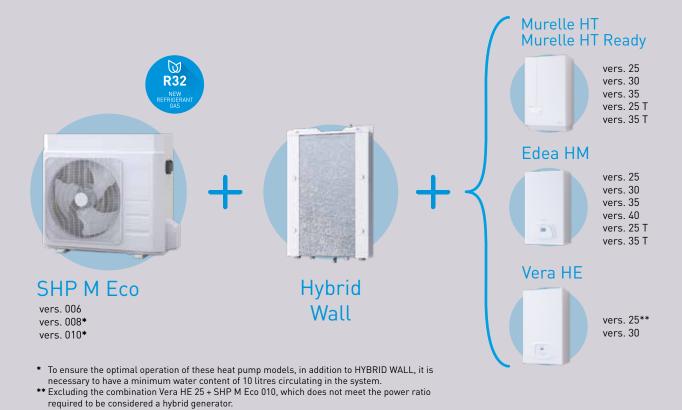

NEOUS OPERATION AND OPTIMISATION OF GENERATORS

With MEM® logic



### WI-FI CONNECTION AND MANAGEMENT VIA APP

Thanks to the connectivity of Murelle HT or to Sime Smart / Sime Smart Plus, they can be combined with all other boilers



#### **ELECTRONIC SYSTEM MANAGEMENT**

Included in the boiler

# OPERATING PRINCIPLE FOR HEATING



Thanks to Hybrid Wall's specific hydraulic configuration, the heat pump always operates on the return flow from the system, thus maintaining high efficiency even in radiator systems.

The temperature control electronics of the entire

system, including those in the boiler, automatically activate the burner for integration or complete replacement, based on the external temperature and convenience.

# HOW TO CREATE THE SIME "FACTORY MADE" HYBRID HEATING SYSTEM



# MAXIMUM COMFORT AND SAVING BY COMBINING A REMOTE CONTROL

#### Sime Home Plus



- Weekly chrono-thermostat with room temperature sensor
- Display of operation of boiler and solar heating system (if present)
- Continuous modulation of system delivery temperature (class V reg.)
- Boiler anomaly warnings

### Sime Smart - Sime Smart Plus



- Wi-Fi connection for remote control via the free Sime Connect App
- Weekly chrono-thermostat function programmable via App or colour display (Plus version)
- Continuous modulation of system delivery temperature (class V reg.)
- Boiler anomaly warnings

NOTE: not compatible with Murelle HT and HT Ready as these boilers feature direct Wi-Fi connectivity.

### TECHNICAL FEATURES HYBRID WALL



### **DIMENSIONS** SHP M ECO



### **DIMENSIONS** CONDENSI