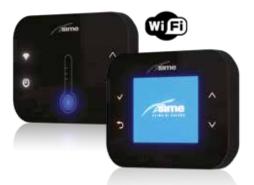

### Sime Smart - Sime Smart Plus

- Wi-Fi connection for remote control via the free Sime Connect App
- Weekly chrono-thermostat function programmable via App or colour display (Plus version)
- Continuous modulation of system delivery temperature (class V reg.)
- Boiler anomaly warnings

NOTE: not compatible with Murelle HT and HT Ready as these boilers feature direct Wi-Fi connectivity.