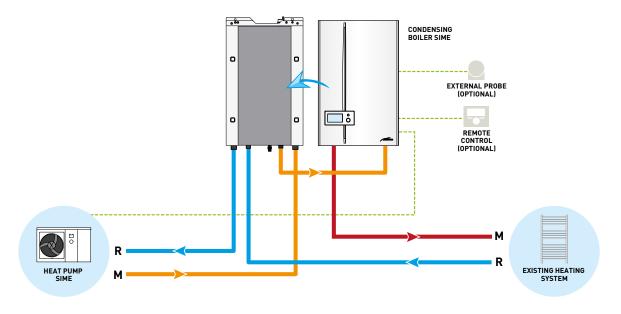

# OPERATING PRINCIPLE FOR HEATING

Thanks to Hybrid Wall's specific hydraulic configuration, the heat pump always operates on the return flow from the system, thus maintaining high efficiency even in radiator systems.

The temperature control electronics of the entire

system, including those in the boiler, automatically activate the burner for integration or complete replacement, based on the external temperature and convenience.